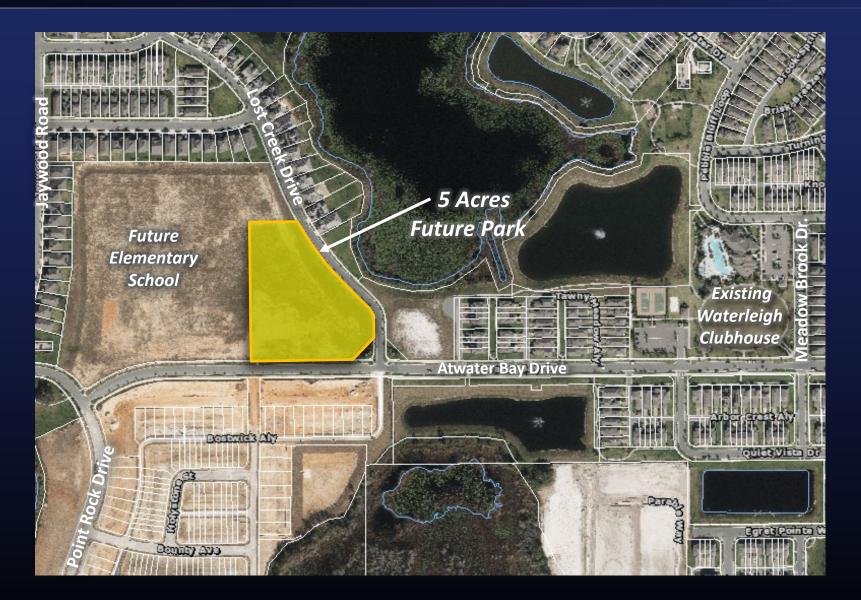

#### Site Overview – Area Map

Panther Lake

Seidel Road

Hickory Nut Lake

Lost Creek Drive

ake

Future

Thric

School Site

5 Acres Future Park

Atwater Bay Drive Waterway Passage Dr.

Lake

Future Waterleigh Park South Reedy Like

Lake Lartigue

Horizon West

**Disney World** 

Perimeter, Canal

2 Miles North to South