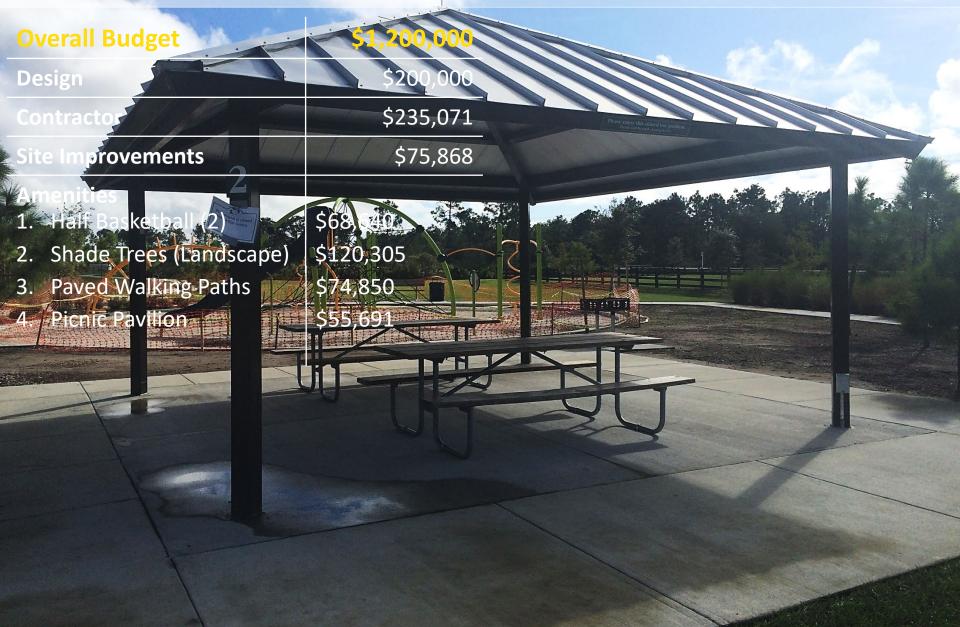

| Overall Budget                      | \$1,200,000 |  |  |
|-------------------------------------|-------------|--|--|
| Design                              | \$200,000   |  |  |
| Contractor                          | \$235,071   |  |  |
| Site Improvements                   | \$75,868    |  |  |
| Amenities<br>1. Half Basketball (2) | \$68,640    |  |  |

ATTION .

| Overall Budget                      | \$1,200,000 |  |  |
|-------------------------------------|-------------|--|--|
| Design                              | \$200,000   |  |  |
| Contractor                          | \$235,071   |  |  |
| Site Improvements                   | \$75,868    |  |  |
| Amenities<br>1. Half Basketball (2) | \$68,640    |  |  |

2. Shade Trees (Landscape) \$120,305

| Overall Budget                                                                                                                    | \$1,200,000                       |
|-----------------------------------------------------------------------------------------------------------------------------------|-----------------------------------|
| Design                                                                                                                            | \$200,000                         |
| Contractor                                                                                                                        | \$235,071                         |
| Site Improvements                                                                                                                 | \$75,868                          |
| <ul> <li>Amenities</li> <li>1. Half Basketball (2)</li> <li>2. Shade Trees (Landscape)</li> <li>3. Paved Walking Paths</li> </ul> | \$68,640<br>\$120,305<br>\$74,850 |

| 0                    | verall Budget                                                                                                                    | \$1,200,000                                                |
|----------------------|----------------------------------------------------------------------------------------------------------------------------------|------------------------------------------------------------|
| Design               |                                                                                                                                  | \$200,000                                                  |
| Со                   | ontractor                                                                                                                        | \$235,071                                                  |
| Sit                  | te Improvements                                                                                                                  | \$75,868                                                   |
| 1.<br>2.<br>3.<br>4. | menities<br>Half Basketball (2)<br>Shade Trees (Landscape)<br>Paved Walking Paths<br>Picnic Pavilion<br>Playground/Picnic Tables | \$68,640<br>\$120,305<br>\$74,850<br>\$55,691<br>\$335,787 |