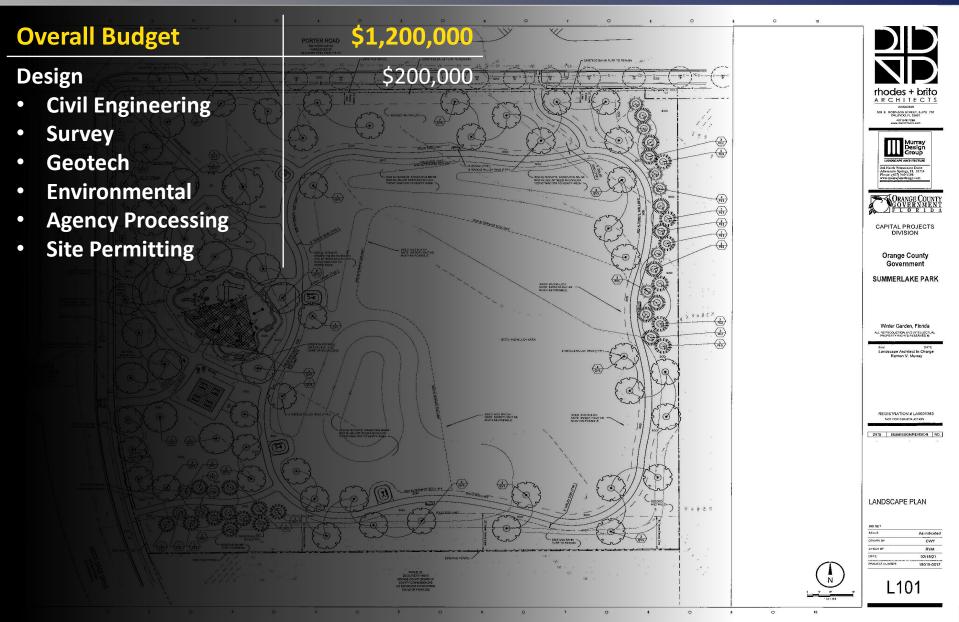

Budget Breakdown

| Overall Budget                                              | \$1,200,000 |
|-------------------------------------------------------------|-------------|
| Design                                                      | \$200,000   |
| <b>Contractor</b>                                           | \$235,071   |
| <ul><li>Mobilization</li><li>Bond &amp; Insurance</li></ul> |             |
| Overhead & Profit                                           |             |
| Contingency 10%                                             |             |

**Budget Breakdown** 

| Overall Budget                                                                                                                                                                         | \$1,200,000 |  |
|----------------------------------------------------------------------------------------------------------------------------------------------------------------------------------------|-------------|--|
| Design                                                                                                                                                                                 | \$200,000   |  |
| Contractor                                                                                                                                                                             | \$235,071   |  |
| <ul> <li>Site Improvements</li> <li>Construction Entryway</li> <li>Fencing</li> <li>Clearing</li> <li>Utilities &amp; Piping</li> <li>Pond Excavation</li> <li>Park Signage</li> </ul> | \$75,868    |  |