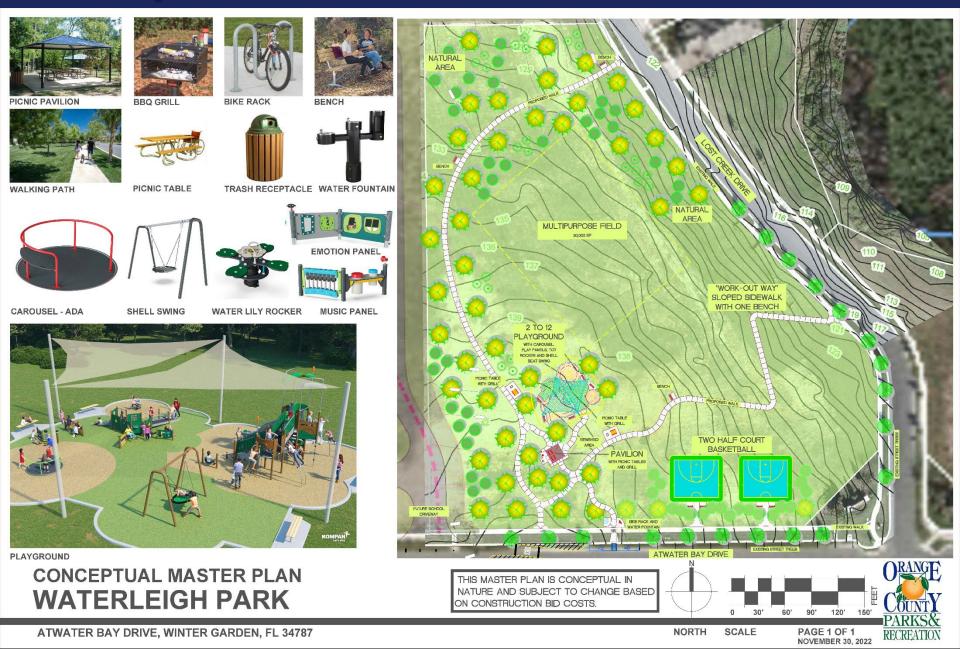

 Pavilion, cool surface playground, restroom, racquetball, multi-purpose field, family activities, community garden, walking paths, disc golf and pickleball court.

- Welcome Introductions
- Survey Results
- Cost Breakdown
- Conceptual Master Plan
- Timeline
- Questions & Comments
- Closing Remarks