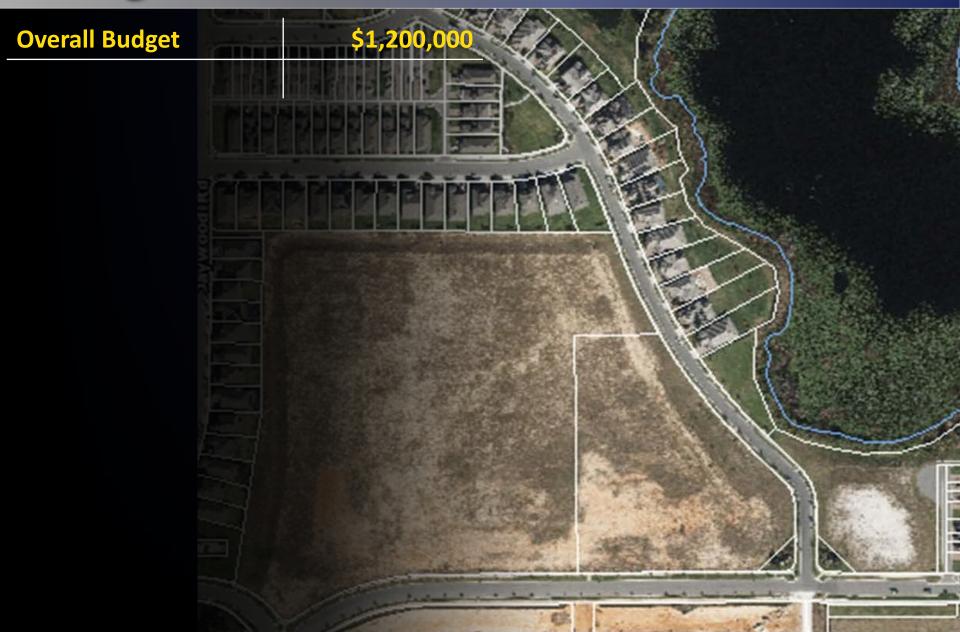

Shade Trees                  | (2%)                    |
| • | Tennis or beach tennis       | (2%)                    |
| • | Sand Volleyball              | (2%) <mark>(4%)</mark>  |
| • | Traffic management important | (1%)                    |
| • | Dog Park                     | (1%) <mark>(7%)</mark>  |
| • | Splash pad                   | (1%)                    |
| • | Skate Park                   | (4%)                    |
| • | Additional comments          | (<1%)                   |

 Pavilion, cool surface playground, restroom, racquetball, multi-purpose field, family activities, community garden, walking paths, disc golf and pickleball court.

- Welcome Introductions
- Survey Results
- Cost Breakdown
- Conceptual Master Plan
- Timeline
- Questions & Comments
- Closing Remarks





Budget Breakdown

| Overall Budget                                              | \$1,200,000 |
|-------------------------------------------------------------|-------------|
| Design                                                      | \$200,000   |
| <b>Contractor</b>                                           | \$235,071   |
| <ul><li>Mobilization</li><li>Bond &amp; Insurance</li></ul> |             |
| Overhead & Profit                                           |             |
| Contingency 10%                                             |             |

**Budget Breakdown** 

| Overall Budget                                                                                                                                                                         | \$1,200,000 |  |
|---